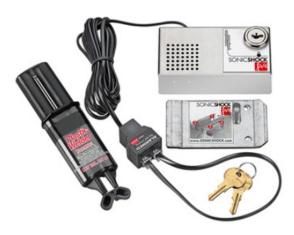

## Kit Includes:

Alarm module, mounting plate, electronic tether, lock, 9 volt battery, Methacrylate glue kit and 2 keys

Datamation Systems, Inc. | 125 Louis Street | South Hackensack, NJ 07606 | T: (201) 329-7200 | F: (201) 329-7272 Website: <a href="www.dell.pc-security.com">www.dell.pc-security.com</a> Email: <a href="mailto:info-dell@datamationsystemsinc.com">info-dell@datamationsystemsinc.com</a>