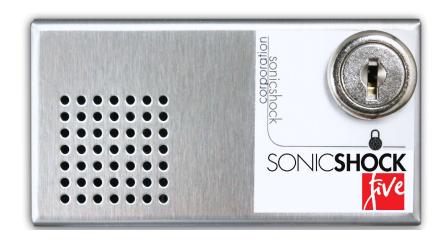

## Sonic Shock Alarm

## Model #DS-SONICSHOCK

## **Dell SKU #A6877879**

- Effective anti-theft solution for projectors, flat panel displays or TVs, computers; anything that has a flat surface for mounting
- Alarm housing, mounting plate and case sealing bracket fabricated from high grade stainless steel
- Ilco 5 wafer cam lock with removable core
- · Available keyed alike or keyed differently
- 9 volt industrial alkaline battery
- Alarm is triggered by cutting or unplugging a 10 foot electronically monitored tether, virtually eliminating false alarms
- Once tripped, 117 decibel siren sounds for more than 2 hours
- Dimensions: 3.75"W x 1.35"D x 2"H