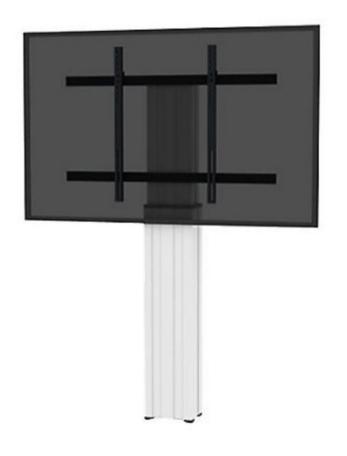

## Powered Display Stationary Mount: Height Adjustable with Remote Control

## **Model #DS-SCETA-LITE**

## **Dell SKU #AA704113**

- Stationary wall mount designed for use with 42" - 86" flat panel displays
- 20" of smooth motorized height adjustment
- Four levelling feet and two wall mounting brackets included for optimum stability
- Integrated cable management
- Maximum weight capacity: 300 lbs.
- Dimensions: 35"W x 5.9"D x 54.2" 73.9"H
- Center to floor distance: 41.3" 61"
- Weight: 51 lbs.
- Durable, safe; engineered and made in Germany by Conen
- Easy and quick installation