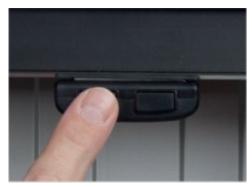

Wired remote

Easy mounting of display using "pull & release" brackets

For more information: (800) 724-4339