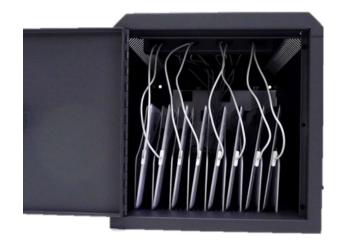

**Secure:** The DS-NETSAFE-C-8 has a very secure integrated locking mechanism, the hallmark of all Datamation Systems' products.

**Charge:** The DS-NETSAFE-C-8 simultaneously charges up to eight Latitude 11 tablets and plugs into a standard wall outlet. It contains one 8-outlet UL-listed power grid with block plug spacing for virtually any type of AC adapter.

**Sustainable:** The DS-NETSAFE-C-8 is made with recycled material where possible with an energy-efficient design. It is durable and adjustable, so it can change with new technology.

- Durable steel construction and industry-best locking mechanism
- Secures and charges up to eight Dell™ Latitude™ 11 tablets
- Extremely compact footprint: takes up very little desk or counter space
- Adjustable dividers and innovative adjustable backstop design to accommodate almost all protective cases
- One eight-outlet power grid with wide outlet spacing for simultaneous charging of any model of tablet
- Cable management bar system
- Mounting holes for bolting to counter or desk
- Product weight: 30 pounds
- Dimensions (case): 13.25"W x 13.5"H x 20"D
- Slot dimensions: adjustable width, 11"H x 11"D