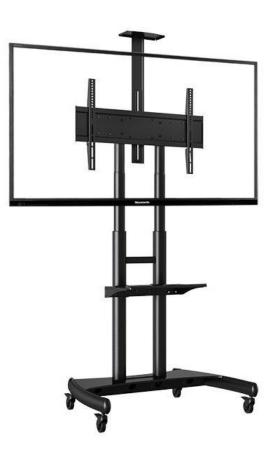

## Display Cart: Mobile, Height Adjustable

#### Model #DS-MDS-80

#### **Dell SKU #AA704117**

- Universal: supports flat panel displays 55" 80"
- Maximum load: 200 pounds
- Adjustable screen height, in two inch increments, from 53" to 65" by shifting spring plunges along two rigid heavy-duty poles
- Includes two height adjustable shelves:
  - ✓ Camera shelf above display, perfect for video conferencing - 10.1"W x 4.9"D
  - ✓ AV shelf in front of cart holds components and accessories up to 25 lbs. - 19.9"W x 12.7"D
- Integrated cable management system allows cables and wires to be run inside poles keeping them hidden
- 3" casters; swiveling and locking
- Base dimensions: 29.3"W (back)/39.4"W (front) x 28.2"D Height: 53.1" to 91" including camera shelf (does not include display height and width)
- Black powder coated finish; frame material: SPCC steel
- Weight: 62 pounds
- Easy and quick installation