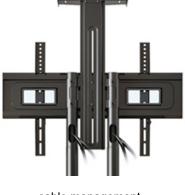

isplays 55" 80"
- Maximum load: 200 pounds
- Adjustable screen height, in two inch increments, from 53" to 65" by shifting spring plunges along two rigid heavy-duty poles
- Includes two height adjustable shelves:
  - ✓ Camera shelf above display, perfect for video conferencing - 10.1"W x 4.9"D
  - ✓ AV shelf in front of cart holds components and accessories up to 25 lbs. - 19.9"W x 12.7"D
- Integrated cable management system allows cables and wires to be run inside poles keeping them hidden
- 3" casters; swiveling and locking
- Base dimensions: 29.3"W (back)/39.4"W (front) x 28.2"D Height: 53.1" to 91" including camera shelf (does not include display height and width)
- Black powder coated finish; frame material: SPCC steel
- Weight: 62 pounds
- Easy and quick installation



back view





cable management

### For more information: (800) 724-4339

Datamation Systems, Inc. | 125 Louis Street | South Hackensack, NJ 07606 | T: (201) 329-7200 | F: (201) 329-7272 Email: info-dell@datamationsystemsinc.com Website: www.dell.pc-security.com