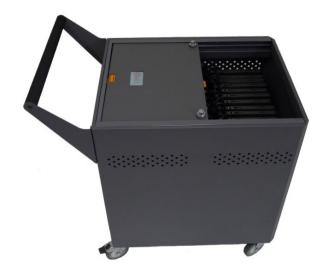

## Secure Charging Cart for Dell Chromebooks

## **Dell SKU #A7626486**

- Innovative Gather 'Round™ design allows teachers and students to access cart from both sides, increasing instructional time and improving classroom management
- Incredibly compact: secures and charges 24 Dell™ Chromebooks
- Twelve Chromebooks are stored in each tray, two trays per cart; trays have handles and are removable
- · Proudly made in the USA; ETL listed
- Compact design takes up very little space and makes the cart easy to move
- Two gliding doors with integrated push button locks
- Unique ID card feature lets you personalize the cart
- Pre-installed at the bottom of the cart is a 24 outlet panel with block plug spacing
- Molded cord rewinder brackets; ABS fire rated plastic dividers, individually removable (without tools)
- 4" locking wheels (all swiveling; two locking)
- Cart dimensions: 35"W x 21"D x 34.75"H (includes handle)
- Module dimensions: 1.125"W x 9"D x 12-14"H (adjustable)
- Weight: 103 lbs. (empty)