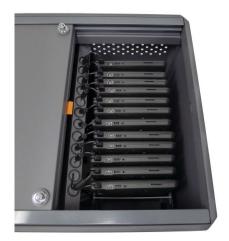

## **Dell SKU #A7626486**

- Innovative Gather 'Round™ design allows teachers and students to access cart from both sides, increasing instructional time and improving classroom management
- Incredibly compact: secures and charges 24 Dell™ Chromebooks
- Twelve Chromebooks are stored in each tray, two trays per cart; trays have handles and are removable
- · Proudly made in the USA; ETL listed
- Compact design takes up very little space and makes the cart easy to move
- Two gliding doors with integrated push button locks
- Unique ID card feature lets you personalize the cart
- Pre-installed at the bottom of the cart is a 24 outlet panel with block plug spacing
- Molded cord rewinder brackets; ABS fire rated plastic dividers, individually removable (without tools)
- 4" locking wheels (all swiveling; two locking)
- Cart dimensions: 35"W x 21"D x 34.75"H (includes handle)
- Module dimensions: 1.125"W x 9"D x 12-14"H (adjustable)
- Weight: 103 lbs. (empty)