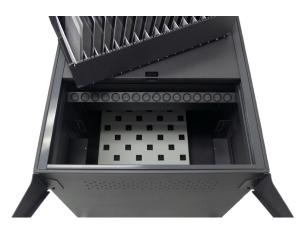

## **Dell SKU #A7626486**

- Innovative Gather 'Round™ design allows teachers and students to access cart from both sides, increasing instructional time and improving classroom management
- Incredibly compact: secures and charges 24 Dell™ Chromebooks
- Twelve Chromebooks are stored in each tray, two trays per cart; trays have handles and are removable
- · Proudly made in the USA; ETL listed
- Compact design takes up very little space and makes the cart easy to move
- Two gliding doors with integrated push button locks
- Unique ID card feature lets you personalize the cart
- Pre-installed at the bottom of the cart is a 24 outlet panel with block plug spacing
- Molded cord rewinder brackets; ABS fire rated plastic dividers, individually removable (without tools)
- 4" locking wheels (all swiveling; two locking)
- Cart dimensions: 35"W x 21"D x 34.75"H (includes handle)
- Module dimensions: 1.125"W x 9"D x 12-14"H (adjustable)
- Weight: 103 lbs. (empty)