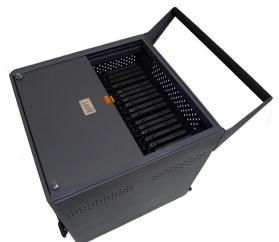

## **Dell SKU #A7626487**

- Innovative Gather 'Round™ design allows teachers and students to access cart from both sides, increasing instructional time and improving classroom management
- Incredibly compact: secures, stores and charges
  32 Dell™ Chromebooks
- Sixteen Chromebooks are stored in each tray, two trays per cart; trays have handles and are removable
- Proudly made in the USA°; ETL listed
- · Easy set-up and simple cord management
- Two gliding doors with integrated push button locks
- Unique ID card feature lets you personalize the cart
- Molded cord rewinder bracket; ABS fire-rated plastic dividers, individually removable (without tools)
- 4" locking wheels (all swiveling; two locking)
- Pre-installed at the bottom of the cart is a 32 outlet UL-listed panel with block plug spacing
- Cabinet dimensions: 25.25"W x 26"D x 30.5"H (padded handle extends another 4.5"D x 4.5"H)
- Module dimensions: 1.125"W x 9"D x 12-14"H
- Weight: 120 lbs. (empty)