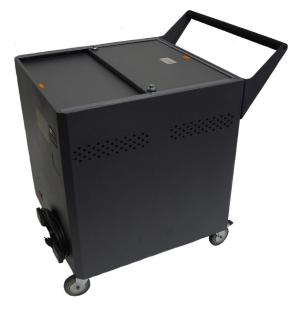

## **Dell SKU #A7626487**

- Innovative Gather 'Round™ design allows teachers and students to access cart from both sides, increasing instructional time and improving classroom management
- Incredibly compact: secures, stores and charges
  32 Dell™ Chromebooks
- Sixteen Chromebooks are stored in each tray, two trays per cart; trays have handles and are removable
- Proudly made in the USA°; ETL listed
- · Easy set-up and simple cord management
- Two gliding doors with integrated push button locks
- Unique ID card feature lets you personalize the cart
- Molded cord rewinder bracket; ABS fire-rated plastic dividers, individually removable (without tools)
- 4" locking wheels (all swiveling; two locking)
- Pre-installed at the bottom of the cart is a 32 outlet UL-listed panel with block plug spacing
- Cabinet dimensions: 25.25"W x 26"D x 30.5"H (padded handle extends another 4.5"D x 4.5"H)
- Module dimensions: 1.125"W x 9"D x 12-14"H
- Weight: 120 lbs. (empty)