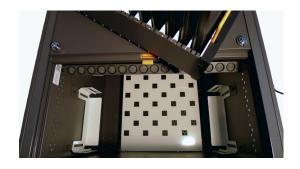

## **Dell SKU #A7626487**

- Innovative Gather 'Round™ design allows teachers and students to access cart from both sides, increasing instructional time and improving classroom management
- Incredibly compact: secures, stores and charges
  32 Dell™ Chromebooks
- Sixteen Chromebooks are stored in each tray, two trays per cart; trays have handles and are removable
- Proudly made in the USA°; ETL listed
- · Easy set-up and simple cord management
- Two gliding doors with integrated push button locks
- Unique ID card feature lets you personalize the cart
- Molded cord rewinder bracket; ABS fire-rated plastic dividers, individually removable (without tools)
- 4" locking wheels (all swiveling; two locking)
- Pre-installed at the bottom of the cart is a 32 outlet UL-listed panel with block plug spacing
- Cabinet dimensions: 25.25"W x 26"D x 30.5"H (padded handle extends another 4.5"D x 4.5"H)
- Module dimensions: 1.125"W x 9"D x 12-14"H
- Weight: 120 lbs. (empty)