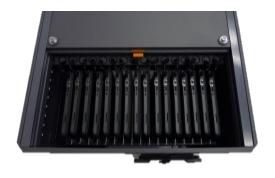

## **Dell SKU #A7626487**

- Innovative Gather 'Round™ design allows teachers and students to access cart from both sides, increasing instructional time and improving classroom management
- Incredibly compact: secures, stores and charges
  32 Dell™ Chromebooks
- Sixteen Chromebooks are stored in each tray, two trays per cart; trays have handles and are removable
- Proudly made in the USA°; ETL listed
- · Easy set-up and simple cord management
- Two gliding doors with integrated push button locks
- Unique ID card feature lets you personalize the cart
- Molded cord rewinder bracket; ABS fire-rated plastic dividers, individually removable (without tools)
- 4" locking wheels (all swiveling; two locking)
- Pre-installed at the bottom of the cart is a 32 outlet UL-listed panel with block plug spacing
- Cabinet dimensions: 25.25"W x 26"D x 30.5"H (padded handle extends another 4.5"D x 4.5"H)
- Module dimensions: 1.125"W x 9"D x 12-14"H
- Weight: 120 lbs. (empty)