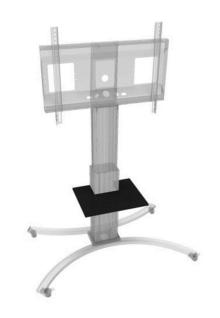

## Accessory Shelf for Flat Panel Display Cart

## **Model #DS-FSH-SM**

**Dell SKU #AA704119** 

Spacious shelf mounts to front of the center column, underneath the display

- Made of 2mm steel, powder coated in black
- Supported by two metal brackets, secured to each side of the column (materials included)
- Can be positioned at any required height along the column
- Dimensions: 19.8"W x 15.7"D
- · Load capacity: 22 lbs.
- Weight: 7.5 lbs.
- For model: #DS-SCETAC-K / SKU #AA704115