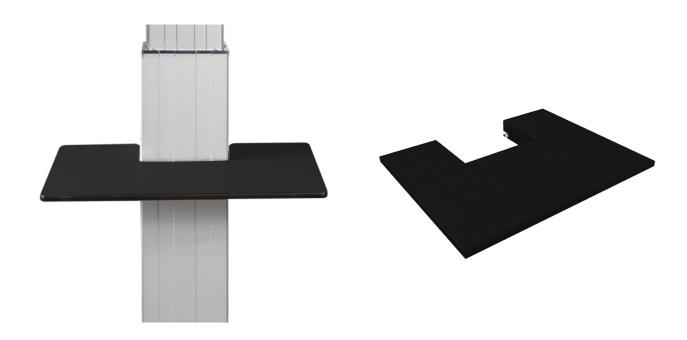

## Accessory Shelf for Flat Panel Display Cart

## **Model #DS-FSH-SM**

**Dell SKU #AA704119** 

Spacious shelf mounts to front of the center column, underneath the display

- Made of 2mm steel, powder coated in black
- Supported by two metal brackets, secured to each side of the column (materials included)
- Can be positioned at any required height along the column
- Dimensions: 19.8"W x 15.7"D
- · Load capacity: 22 lbs.
- Weight: 7.5 lbs.
- For model: #DS-SCETAC-K / SKU #AA704115