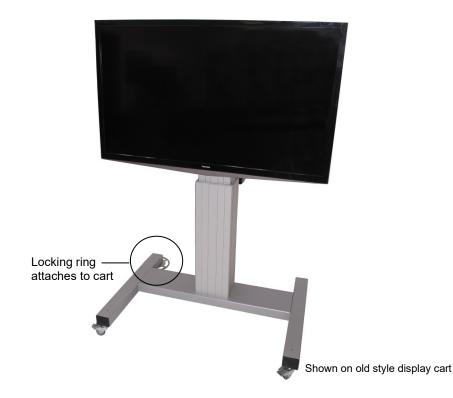

#### This maximum security steel locking post and ring system attaches to Datamation motorized flat panel carts

- · Secures valuable large flat panel displays
- Locks cart when rolled into position. No key needed to engage lock, only to unlock. Slam lock technology is similar to that used in a car door.
- Easily released from wall-mounted post with a simple turn of the key
- Easy and quick installation
- Wall mounted locking post and ring included