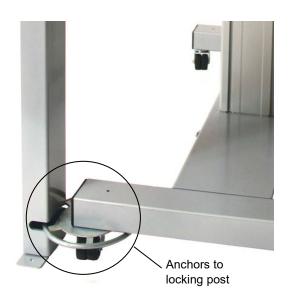

#### This maximum security steel locking post and ring system attaches to Datamation motorized flat panel carts

- · Secures valuable large flat panel displays
- Locks cart when rolled into position. No key needed to engage lock, only to unlock. Slam lock technology is similar to that used in a car door.
- Easily released from wall-mounted post with a simple turn of the key
- Easy and quick installation
- Wall mounted locking post and ring included