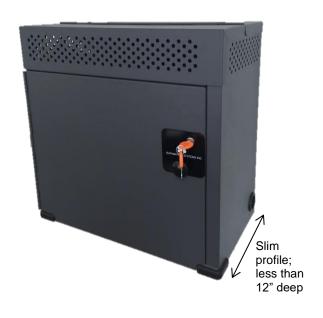

## Wall-Mount Security Safe for Chromebooks and Tablets

## Model #DS-CB-WM-15

## **Dell SKU #A9193857**





- Secures and recharges up to 15 Chromebooks and/or Tablets (up to a 14" screen)
- 15 UL-listed power outlets; single exit cord
- Datamation Systems' innovative QUICK→SET: power supply bricks plug directly into IEC adapted outlets (adapters included). This removes 45 feet of cabling, making the installation/integration of the cabinet quicker and neater than any conventional cabinet.
- Separate secure compartment for power and cords locks when the door is closed
- Excellent drop-down cable management
- Innovative slam-lock is as secure as a car door
- Overall dimensions: 21.7"W x 11.8"D x 21.4"H
- Divider slot dimensions: 1.2"W x 10.5"D x 15.5"H
- ABS fire-rated plastic dividers, removable and adjustable in ¼" increments
- Easy to install wall mounting plate included (customer provides