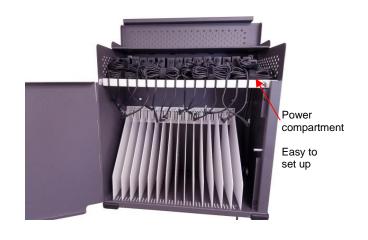

ectly into IEC adapted outlets (adapters included). This removes 45 feet of cabling, making the installation/integration of the cabinet quicker and neater than any conventional cabinet.
- Separate secure compartment for power and cords locks when the door is closed
- Excellent drop-down cable management
- Innovative slam-lock is as secure as a car door
- Overall dimensions: 21.7"W x 11.8"D x 21.4"H
- Divider slot dimensions: 1.2"W x 10.5"D x 15.5"H
- ABS fire-rated plastic dividers, removable and adjustable in ¼" increments
- Easy to install wall mounting plate included (customer provides screws, bolts or fasteners appropriate to wall conditions)
- Powder coated paint (charcoal)
- Meets all applicable safety standards
- Weight: 50 lbs. (58 lbs. shipping weight)
- Proudly made in the USA°