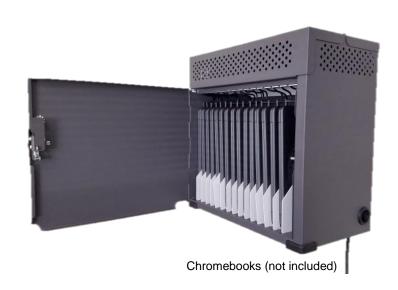

## Wall-Mount Security Safe for Chromebooks and Tablets

## Model #DS-CB-WM-15

## **Dell SKU #A9193857**





- Secures and recharges up to 15 Chromebooks and/or Tablets (up to a 14" screen)
- 15 UL-listed power outlets; single exit cord
- Datamation Systems' innovative QUICK→SET: power supply bricks plug directly into IEC adapted outlets (adapters included). This removes 45 feet of cabling, making the installation/integration of the cabinet quicker and neater than any conventional cabinet.
- Separate secure compartment for power and cords locks when the door is closed
- Excellent drop-down cable management
- Innovative slam-lock is as secure as a car door
- Overall dimensions: 21.7"W x 11.8"D x 21.4"H
- Divider slot dimensions: 1.2"W x 10.5"D x 15.5"H
- ABS fire-rated plastic dividers, removable and adjustable in ¼" increments
- Easy to install wall mounting plate included (customer provides sc