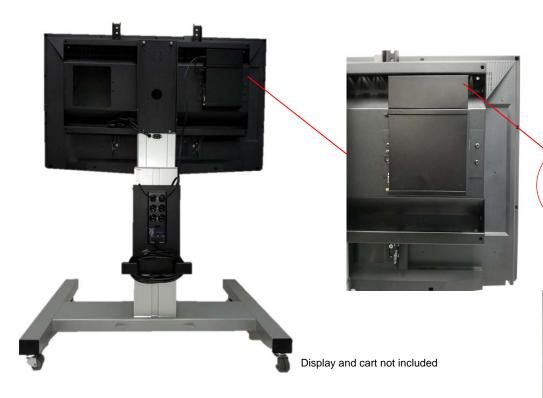

## **Dell SKU # A9647046**

The Dell VESA Mount System CPU Bracket facilitates easy and convenient fitting of Dell Micro Optiplex™ PCs to Datamation flat panel carts.

PSU stored in separate compartment

- Built-in cable management within mounting bracket keeps the cables neat and organized
- Attaches to VESA screw holes on the rear of mount
- Compatible for use with various systems including the Dell OptiPlex 3020, 3040, 7040 and 9020
- Keeps your PSU and extra cabling bundled in separate compartment
- Dimensions: 9.25" x 10" x 2"
- Weight: 2 pounds
- Self-installable; includes mounting hardware
- Can be used on the following display mounts/carts:
  - ✓ DS-SCETA / SKU #A8943521
  - ✓ DS-SCETTA / SKU #A8943519