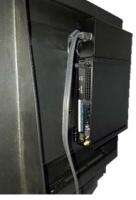

## **Dell SKU # A9647046**

The Dell VESA Mount System CPU Bracket facilitates easy and convenient fitting of Dell Micro Optiplex™ PCs to Datamation flat panel carts.

PSU stored in separate compartment

- Built-in cable management within mounting bracket keeps the cables neat and organized
- Attaches to VESA screw holes on the rear of mount
- Compatible for use with various systems including the Dell OptiPlex 3020, 3040, 7040 and 9020
- Keeps your PSU and extra cabling bundled in separate compartment
- Dimensions: 9.25" x 10" x 2"
- Weight: 2 pounds
- Self-installable; includes mounting hardware
- Can be used on the following display mounts/carts:
  - ✓ DS-SCETA / SKU #A8943521
  - ✓ DS-SCETTA / SKU #A8943519