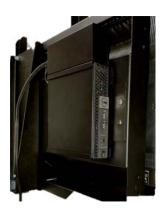

## **Dell SKU # A9647046**

The Dell VESA Mount System CPU Bracket facilitates easy and convenient fitting of Dell Micro Optiplex™ PCs to Datamation flat panel carts.

PSU stored in separate compartment

- Built-in cable management within mounting bracket keeps the cables neat and organized
- Attaches to VESA screw holes on the rear of mount
- Compatible for use with various systems including the Dell OptiPlex 3020, 3040, 7040 and 9020
- Keeps your PSU and extra cabling bundled in separate compartment
- Dimensions: 9.25" x 10" x 2"
- Weight: 2 pounds
- Self-installable; includes mounting hardware
- Can be used on the following display mounts/carts:
  - ✓ DS-SCETA / SKU #A8943521
  - ✓ DS-SCETTA / SKU #A8943519