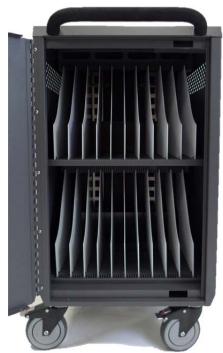

## Stores, secures and charges up to 24 Chromebooks, Notebooks or Tablets

- Innovative and secure three point locking system: simply the most secure cart of its type, anywhere
- Two 13 outlet power strips with overload protection and 15 foot exit cords
- Cord wrap brackets for safety and convenience
- ABS fire-rated plastic dividers; removable and adjustable in ¼" increments
- Adjustable compartment provides storage of tablets or deeper storage for larger notebooks. This is a perfect transitional cart to help you move from notebooks to Chromebooks or tablets.

- Additional equipment can be placed on top
- Meets all applicable safety standards
- Easy set-up with innovative wire management features
- Ergonomically angled, padded push handle
- Four 5" medical grade wheels (all swiveling; two locking)
- Dimensions: 20"W x 24"D x 35"H
- Weight: 113 pounds (empty)