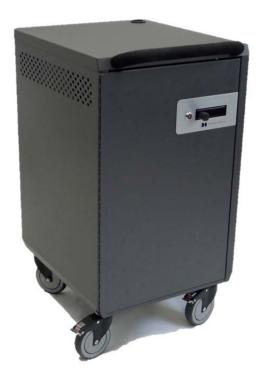

## Compact Security Cart for Chromebooks, Notebooks or Tablets

## Stores, secures and charges up to 24 Chromebooks, Notebooks or Tablets

- Innovative and secure three point locking system: simply the most secure cart of its type, anywhere
- Two 13 outlet power strips with overload protection and 15 foot exit cords
- Cord wrap brackets for safety and convenience
- ABS fire-rated plastic dividers; removable and adjustable in ¼" increments
- Adjustable compartment provides storage of tablets or deeper storage for larger notebooks. This is a perfect transitional cart to help you move from notebooks to Chromebooks or tablets.

- Additional equipment can be placed on top
- Meets all applicable safety standards
- Easy set-up with innovative wire management features
- Ergonomically angled, padded push handle
- Four 5" medical grade wheels (all swiveling; two locking)
- Dimensions: 20"W x 24"D x 35"H
- Weight: 113 pounds (empty)