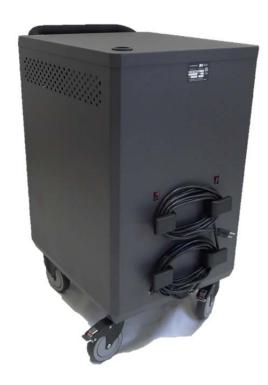

## Stores, secures and charges up to 24 Chromebooks, Notebooks or Tablets

- Innovative and secure three point locking system: simply the most secure cart of its type, anywhere
- Two 13 outlet power strips with overload protection and 15 foot exit cords
- Cord wrap brackets for safety and convenience
- ABS fire-rated plastic dividers; removable and adjustable in ¼" increments
- Adjustable compartment provides storage of tablets or deeper storage for larger notebooks. This is a perfect transitional cart to help you move from notebooks to Chromebooks or tablets.

- Additional equipment can be placed on top
- Meets all applicable safety standards
- Easy set-up with innovative wire management features
- Ergonomically angled, padded push handle
- Four 5" medical grade wheels (all swiveling; two locking)
- Dimensions: 20"W x 24"D x 35"H
- Weight: 113 pounds (empty)