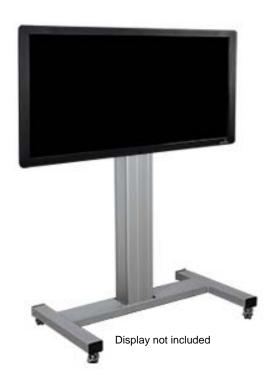

## Powered Display Cart: Mobile, Height Adjustable with Remote Control

## **Dell SKU # A8943521**

This electric-powered flat panel cart permits unprecedented height adjustability in display orientation to enhance any educational, training or presentation application.

- Universal: supports flat panel and touch screen displays 42" to 86"
- Maximum load: 330 pounds
- Electric lift function with 20" range so the flat panel can be adjusted easily for different applications
- Two-button wired remote control
- Frame design supports ease-of-access for students in wheelchairs, providing ADA compliance
- Heavy-duty swivel casters (two in front with brakes)
- Dimensions: 43"W x 30"D x 46-66"H (not including display height and width)
- Weight: 135 pounds
- Durable, safe; engineered and made in Germany by Conen
- Easy and quick installation