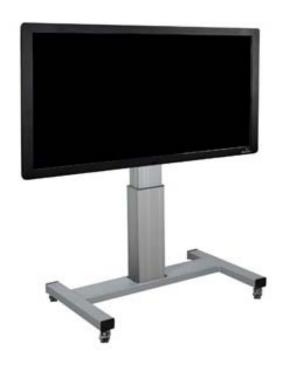

## Powered Display Cart: Mobile, Height Adjustable with Remote Control

## **Dell SKU # A8943521**

This electric-powered flat panel cart permits unprecedented height adjustability in display orientation to enhance any educational, training or presentation application.

- Universal: supports flat panel and touch screen displays 42" to 86"
- Maximum load: 330 pounds
- Electric lift function with 20" range so the flat panel can be adjusted easily for different applications
- Two-button wired remote control
- Frame design supports ease-of-access for students in wheelchairs, providing ADA compliance
- Heavy-duty swivel casters (two in front with brakes)
- Dimensions: 43"W x 30"D x 46-66"H (not including display height and width)
- Weight: 135 pounds
- Durable, safe; engineered and made in Germany by Conen
- Easy and quick installation