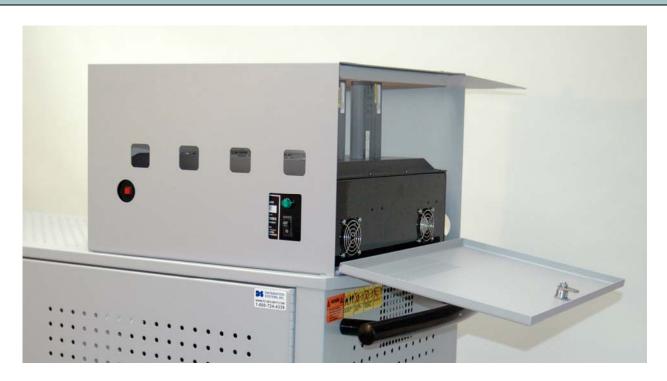

## DELL<sup>TM</sup> LATITUDE<sup>TM</sup> D820/D830/D531 BATTERY CHARGER SECURITY ENCLOSURE

## Model# DS-820-BCE

## Dell SKU# A0962904

- \* Dell™ Latitude™ D820, D830 & D531 battery charger (sold separately SKU# A0913994) slides into the side locking door
- \* Batteries are inserted and removed through top locking panel
- \* Viewing panels provide visual access to switches and lights
- \* On/Off switch is external
- \* Top and front locks are keyed alike
- \* Fits comfortably on and can be bolted to any Datamation Systems notebook security cart
- \* Locks can also be keyed to match notebook PC security cart locks
- \* Dimensions: 18"W x 18 1/4"D x 12"H