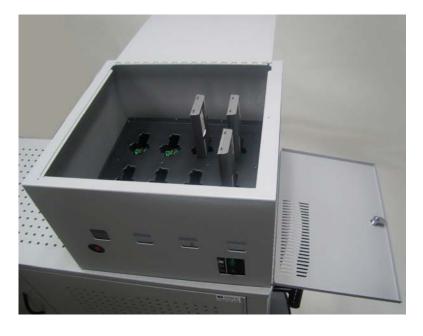

## DELL<sup>TM</sup> LATITUDE<sup>TM</sup> D820/D830/D531 BATTERY CHARGER SECURITY ENCLOSURE

## Model# DS-820-BCE

## Dell SKU# A0962904

- \* Dell™ Latitude™ D820, D830 & D531 battery charger (sold separately SKU# A0913994) slides into the side locking door
- \* Batteries are inserted and removed through top locking panel
- \* Viewing panels provide visual access to switches and lights
- \* On/Off switch is external
- \* Top and front locks are keyed alike
- \* Fits comfortably on and can be bolted to any Datamation Systems notebook security cart
- \* Locks can also be keyed to match notebook PC security cart locks
- \* Dimensions: 18"W x 18 1/4"D x 12"H