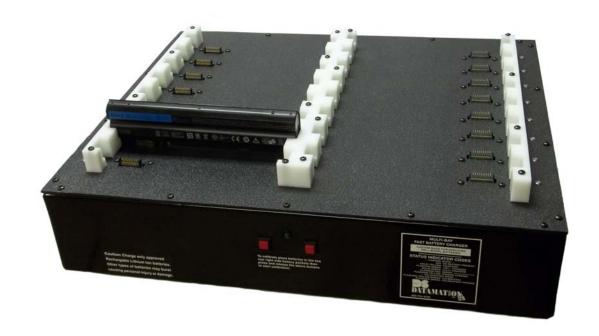

## Multi-Bay Battery Charger For Dell Latitude Laptops

Model # DS-16BY-BC-E5/6-20

**Dell SKU # A6877863** 

Datamation Systems is pleased to introduce an advanced ETL listed battery charger that can simultaneously recharge up to 16 batteries (6 cell or 9 cell) for Dell™ Latitude™ E5420, E5430, E5520, E5530, E6250, E6420, E6420XFR, E6420ATG, E6430ATG, E6430, E6540, E6520, E6530 and E6540 laptops.

Dimensions: 19.75"W x 16.5"D x 4.5"H

Weight: 25 lbs.

Local Office: (512) 689-1600 • Toll Free: (800) 724-4339