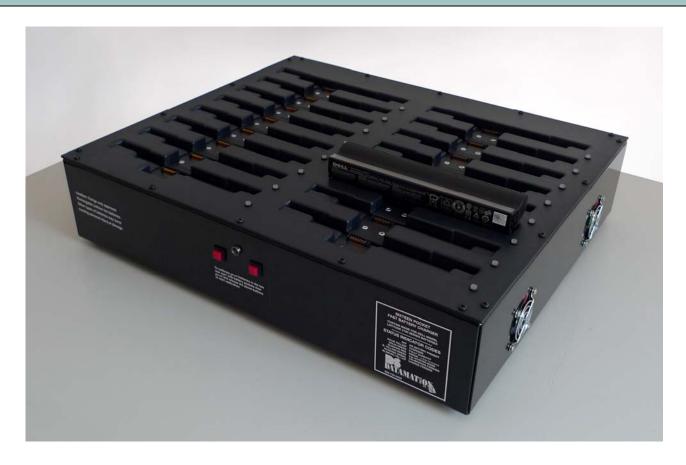

## Model# DS-16BY-BC2-2100

Dell SKU# A2815724

Datamation Systems is pleased to introduce an advanced ETL listed battery charger that can simultaneously recharge up to 16 batteries (3 or 6 cell) for Dell Latitude 2100/2110/2120 netbooks.

Working with engineers with more than a decade of battery technology experience, we can now provide a compact, effective recharging strategy for organizations that want to maintain extra batteries for classes, training facilities, etc. This new charger makes use of the Dell batteries' smart charge and quick-charge features and contains two bays that can be used to completely re-calibrate batteries, helping preserve their effective life and optimum use.

Dimensions: 19.75"W x 16.5"D x 4.5"H

Weight: 25 lbs.

Local Office: (512) 689-1600 • Toll Free: (800) 724-4339