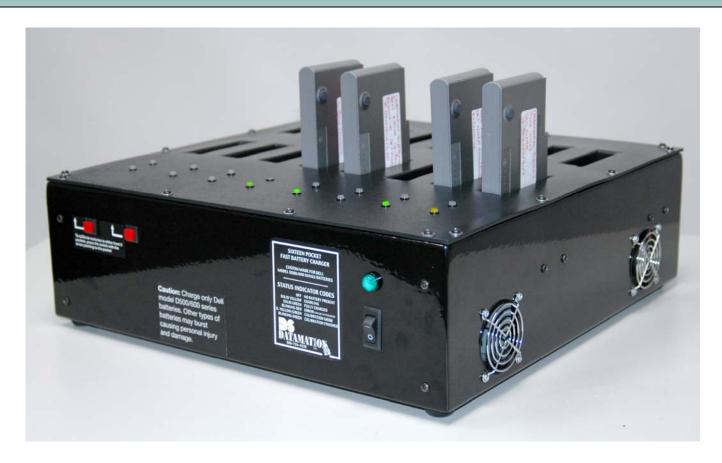

## Model# DS-16BY-BC

Dell SKU# A0561580

Datamation Systems is pleased to introduce an advanced UL-listed battery charger that can recharge and maintain up to 16 batteries (6 cell or 9 cell) for Dell™ Latitude™ D500, D505, D510, D520, D530, D600 & D610 laptops.

Working with engineers with more than a decade of battery technology experience, we can now provide a compact, effective recharging strategy for organizations that want to maintain extra batteries for classes, training facilities, etc. This new charger makes use of the Dell™ batteries' smart charge and guick-charge features and contains two bays that can be used to completely re-calibrate batteries, helping preserve their effective life and optimum use.