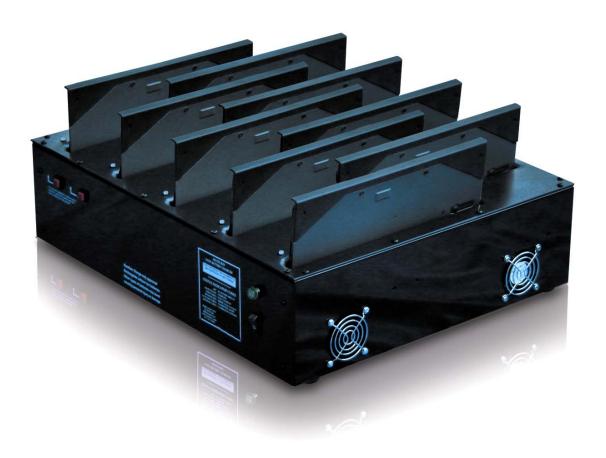

## Model# DS-9BY-BC-XT2-XFR

Dell SKU# A3343887

Datamation Systems is pleased to introduce an advanced UL-listed battery charger that can recharge and maintain up to 9 batteries (6 cell) for Dell™ Latitude™ XT2 XFR tablets.

Working with engineers with more than a decade of battery technology experience, we can now provide a compact, effective recharging strategy for organizations that want to maintain extra batteries for classes, training facilities, etc. This new charger makes use of the Dell™ batteries' smart charge and quick-charge features and contains two bays that can be used to completely re-calibrate batteries, helping preserve their effective life and optimum use.