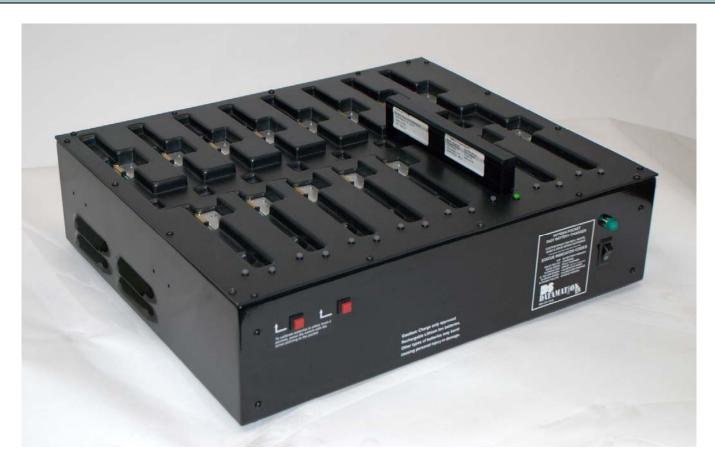

## Model# DS-16BY-BC-E5

Dell SKU# A2401279

Datamation Systems is pleased to introduce an advanced UL-listed battery charger that can recharge and maintain up to 16 batteries (6 cell or 9 cell) for Dell Latitude E5400/5410/5500/5510 laptops.

Working with engineers with more than a decade of battery technology experience, we can now provide a compact, effective recharging strategy for organizations that want to maintain extra batteries for classes, training facilities, etc. This new charger makes use of the Dell batteries' smart charge and quick-charge features and contains two bays that can be used to completely re-calibrate batteries, helping preserve their effective life and optimum use.